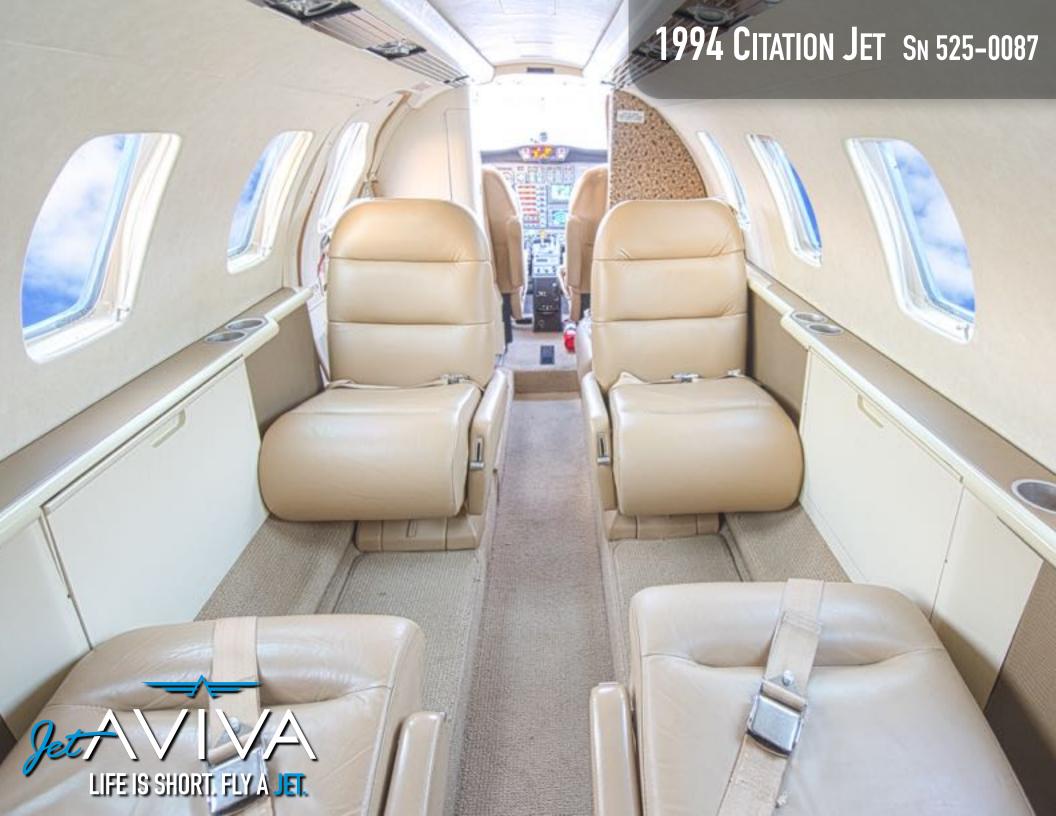

# **INTERIOR & CABIN:**

Six (6) passenger interior completed in 2012

Front side facing seat and aft belted lav

Dual executive writing tables

LH Forward Refreshment Center

The cabinetry is finished in high-gloss white veneer