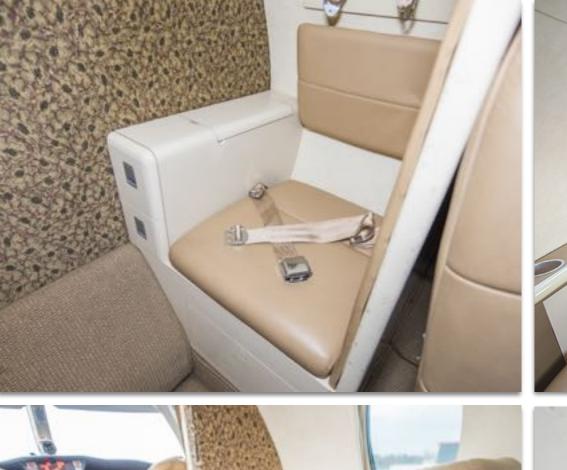

# **INTERIOR & CABIN:**

Six (6) passenger interior completed in 2012

Front side facing seat and aft belted lav

Dual executive writing tables

LH Forward Refreshment Center

The cabinetry is finished in high-gloss white veneer