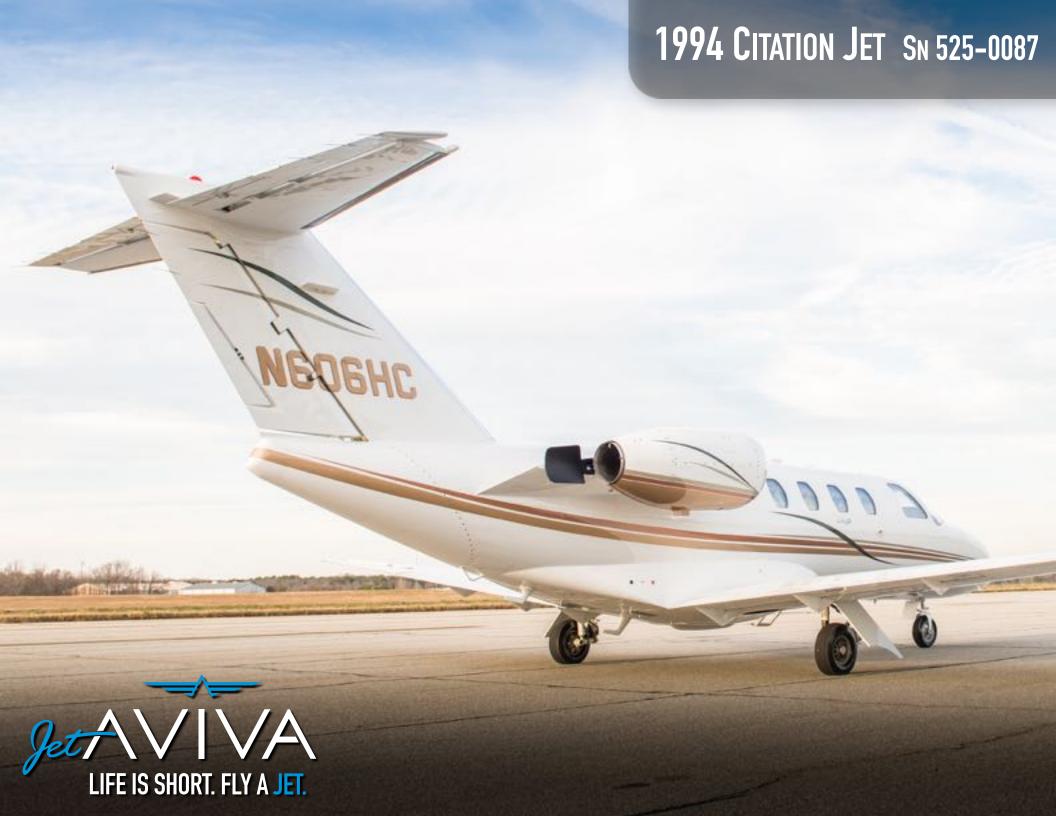

## **EXTERIOR & PAINT:**

Beautiful brand new paint 12/2017 Overall White with 4 color metallic accent striping.