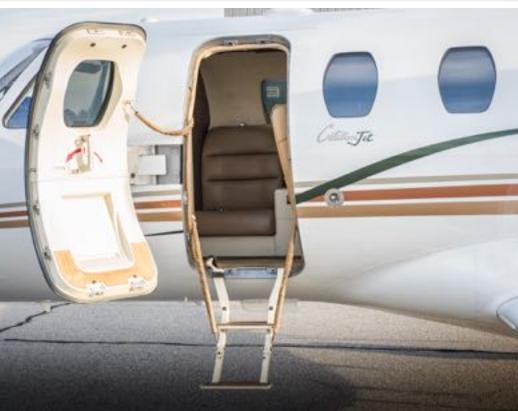

# **INTERIOR & CABIN:**

Six (6) passenger interior completed in 2012

Front side facing seat and aft belted lav

Dual executive writing tables

LH Forward Refreshment Center

The cabinetry is finished in high-gloss white veneer