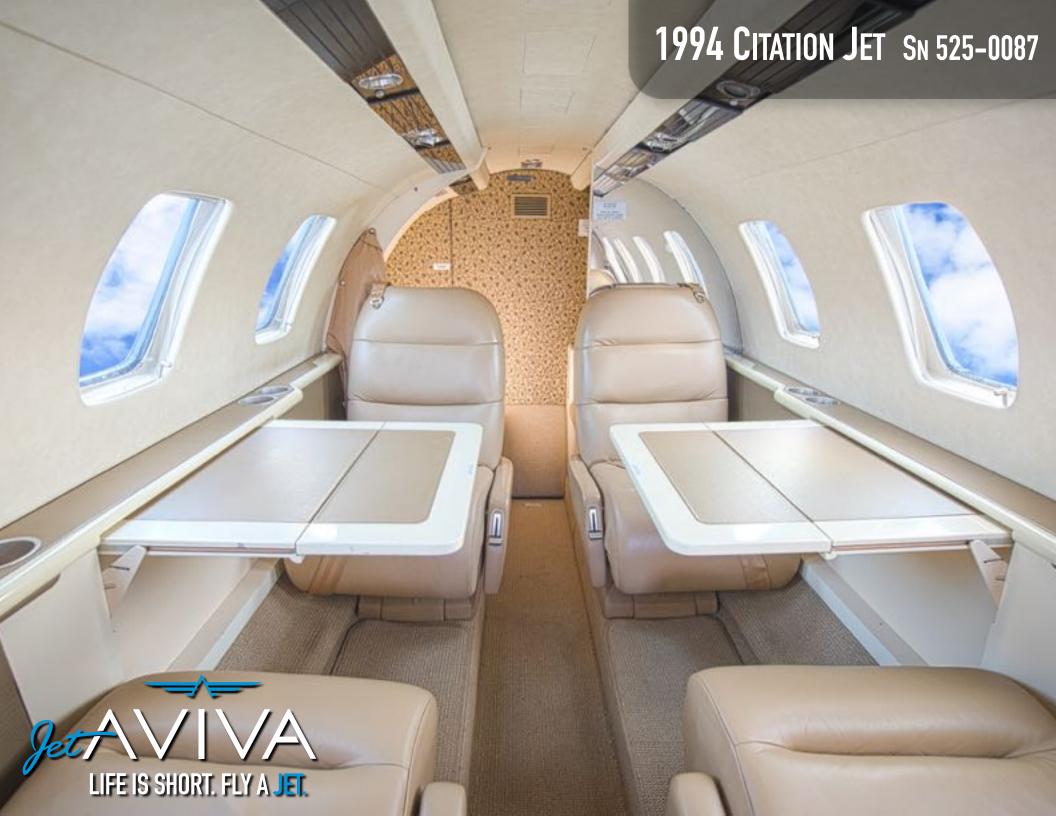

# **INTERIOR & CABIN:**

Six (6) passenger interior completed in 2012

Front side facing seat and aft belted lav

Dual executive writing tables

LH Forward Refreshment Center

The cabinetry is finished in high-gloss white veneer