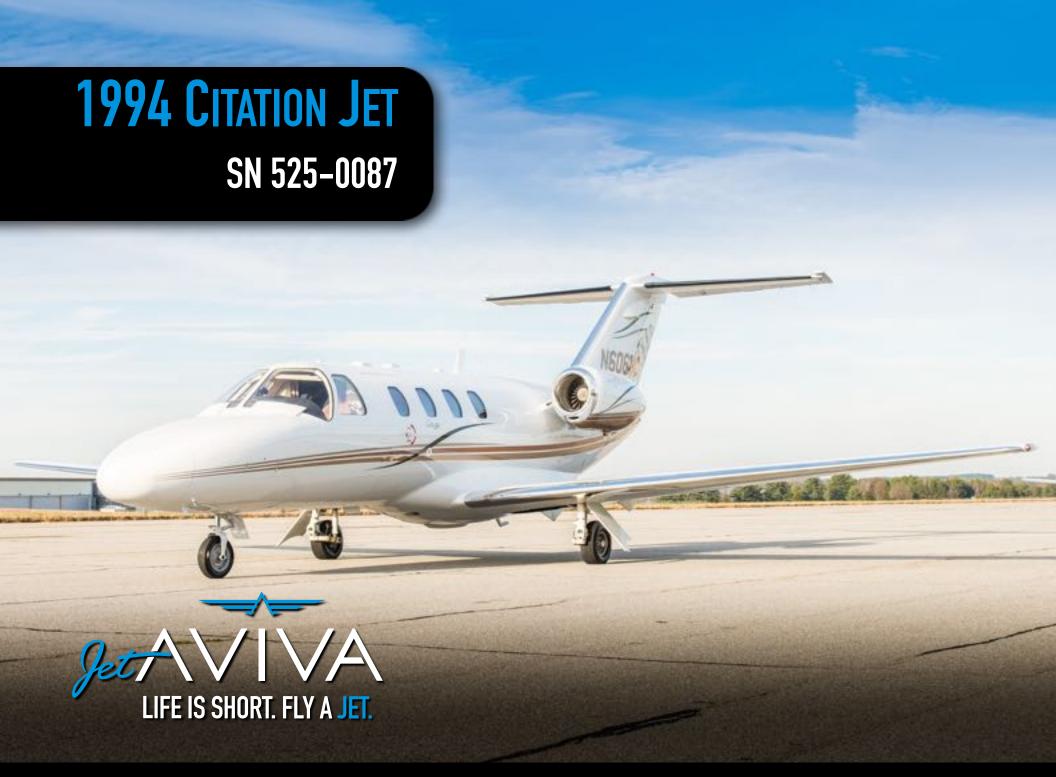

YEAR & MODEL: 1994 CITATION JET AIRFRAME TT: 7,029

**SERIAL NUMBER:** 525–0087 **ENGINE TT:** 7,029 / 7,029 SNEW

REGISTRATION: N606HC LOCATION: HENAGAR, AL