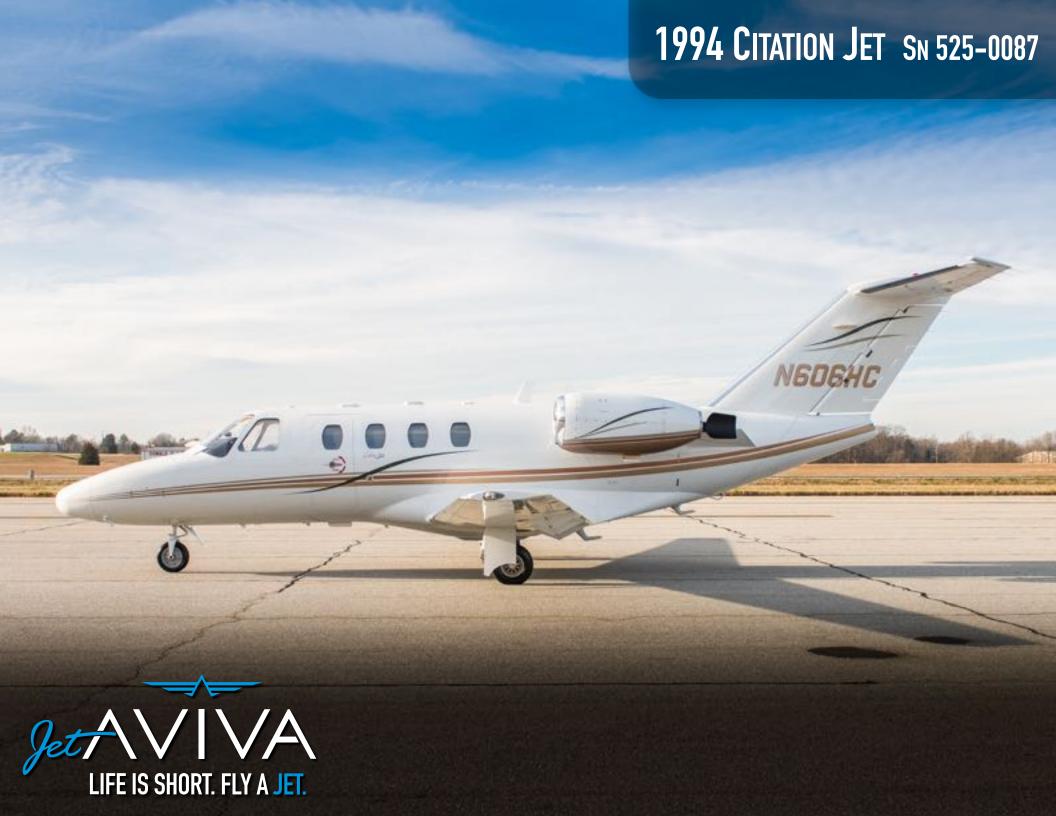

## **EXTERIOR & PAINT:**

Beautiful brand new paint 12/2017 Overall White with 4 color metallic accent striping.