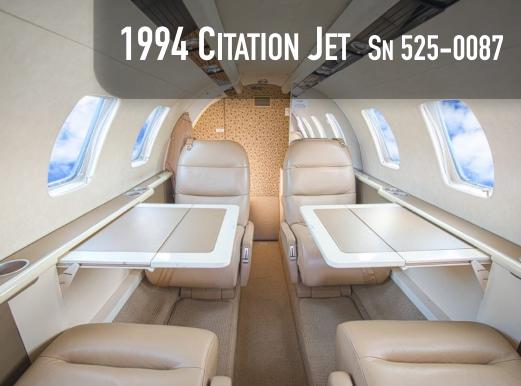

# **INTERIOR & CABIN:**

Six (6) passenger interior completed in 2012

Front side facing seat and aft belted lav

Dual executive writing tables

LH Forward Refreshment Center

The cabinetry is finished in high-gloss white veneer