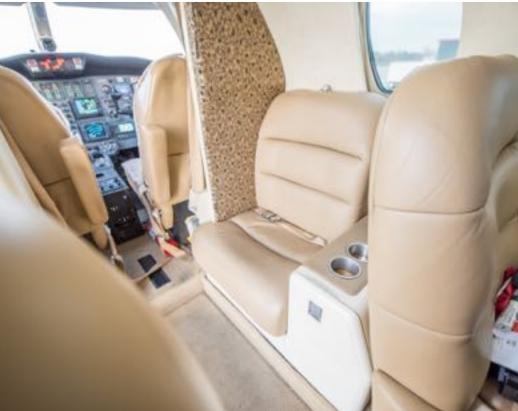

# **INTERIOR & CABIN:**

Six (6) passenger interior completed in 2012

Front side facing seat and aft belted lav

Dual executive writing tables

LH Forward Refreshment Center

The cabinetry is finished in high-gloss white veneer