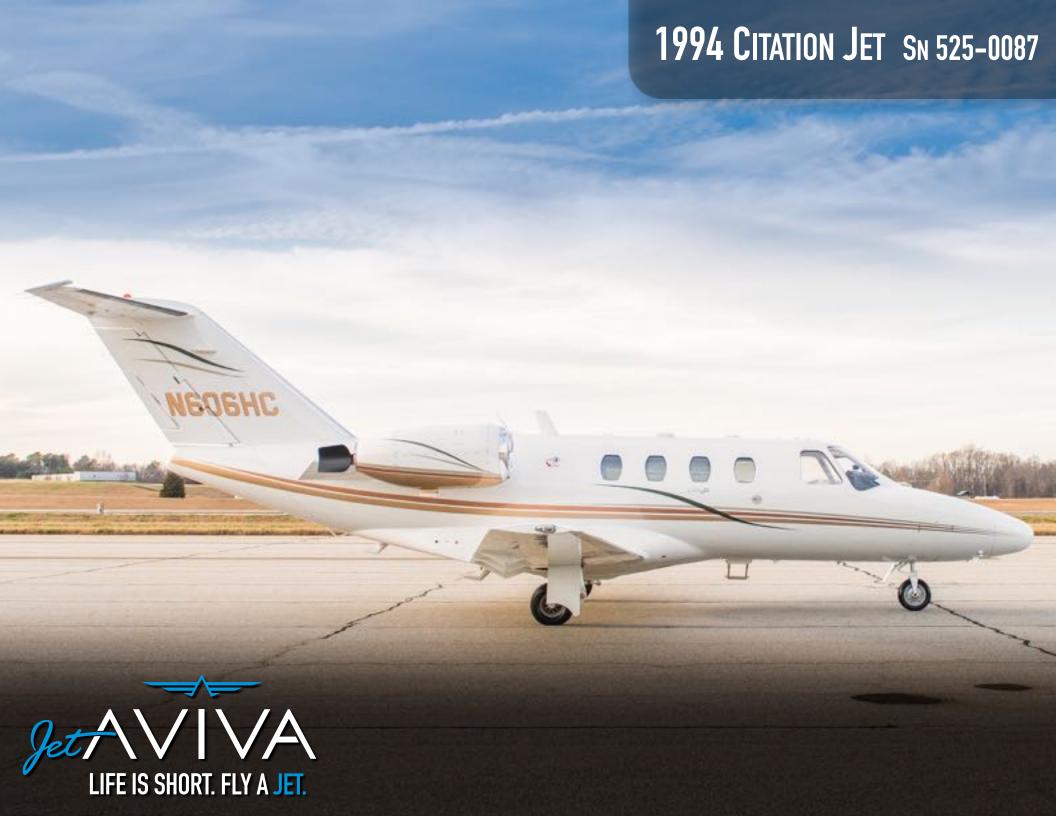

YEAR & MODEL: 1994 CITATION JET AIRFRAME TT: 7,029

**SERIAL NUMBER:** 525–0087 **ENGINE TT:** 7,029 / 7,029 SNEW

REGISTRATION: N606HC LOCATION: HENAGAR, AL

## **EXTERIOR & PAINT:**

Beautiful brand new paint 12/2017 Overall White with 4 color metallic accent striping.